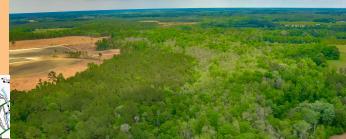

### Dogbluff 6/7- Tract 3-381.56 Acres

The Tract is an easily accessible property and offers 381.56 acres of gentle topography and 1/2 mile of road frontage.

\$1,488,089