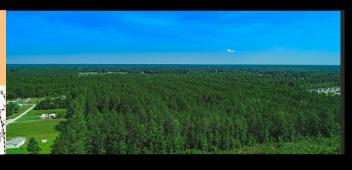

### Dogbluff 6/7- Tract 3-381.56 Acres

The Tract is an easily accessible property and offers 381.56 acres of gentle topography and 1/2 mile of road frontage.

\$1,488,089